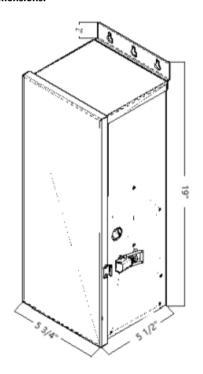

# Low Voltage Transformers

| Project:_ |      |  |   |
|-----------|------|--|---|
| Туре:     | <br> |  | _ |
| Cat. #:   |      |  |   |

#### **PRODUCT IMAGES**





#### Standard Dimensions:



### **Features:**

- Heavy duty stainless steel cabinet sealed for indoor or outdoor installations
- Toroidal core provides efficient operation and a stable source of 12 to 15 volts for large landscape lighting projects
- Terminal block provides 4 voltage taps, and 2 com taps
- Installation features include pre-scored knockouts, plug in ready timing receptacle, sealed and lockable door as well as a toolless removable bottom panel
- 6 foot heavy duty power cord

Date:

# **Specifications:**

| Wattage        | 100W/300W/600W     |  |  |
|----------------|--------------------|--|--|
| Construction   | Stainless Steel    |  |  |
| Supports       | 12v to 15v systems |  |  |
| Wire Rating    | 125° C             |  |  |
| Terminal Block | 115 Amp            |  |  |
|                |