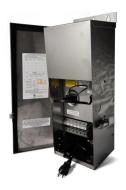

#### **PRODUCT IMAGES**

### **Features:**

- Heavy duty stainless steel cabinet sealed for indoor or outdoor installations
- Toroidal core provides efficient operation and a stable source of 12 to 15 volts for large landscape lighting projects
- Terminal block provides 4 voltage taps, and 2 com taps
- Installation features include pre-scored knockouts, plug in ready timing receptacle, sealed and lockable door as well as a toolless removable bottom panel
- 6 foot heavy duty power cord

### **Features:**

- Easy, quick mount installation
- Lockable door
- Pre-scored knockouts
- Toolless bottom panel
- Surge suppressor