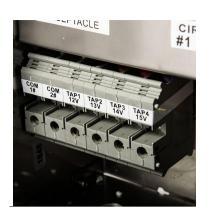

### **Features:**

- Heavy duty stainless steel cabinet sealed for indoor or outdoor installations
- Toroidal core provides efficient operation and a stable source of 12 to 15 volts for large landscape lighting projects
- Terminal block provides 4 voltage taps, and 2 com taps
- Installation features include pre-scored knockouts, plug in ready timing receptacle, sealed and lockable door as well as a toolless removable bottom panel
- 6 foot heavy duty power cord

# **Specifications:**

| Wattage        | 100W/300W/600W     |  |  |
|----------------|--------------------|--|--|
| Construction   | Stainless Steel    |  |  |
| Supports       | 12v to 15v systems |  |  |
| Wire Rating    | 125° C             |  |  |
| Terminal Block | 115 Amp            |  |  |
|                |                    |  |  |